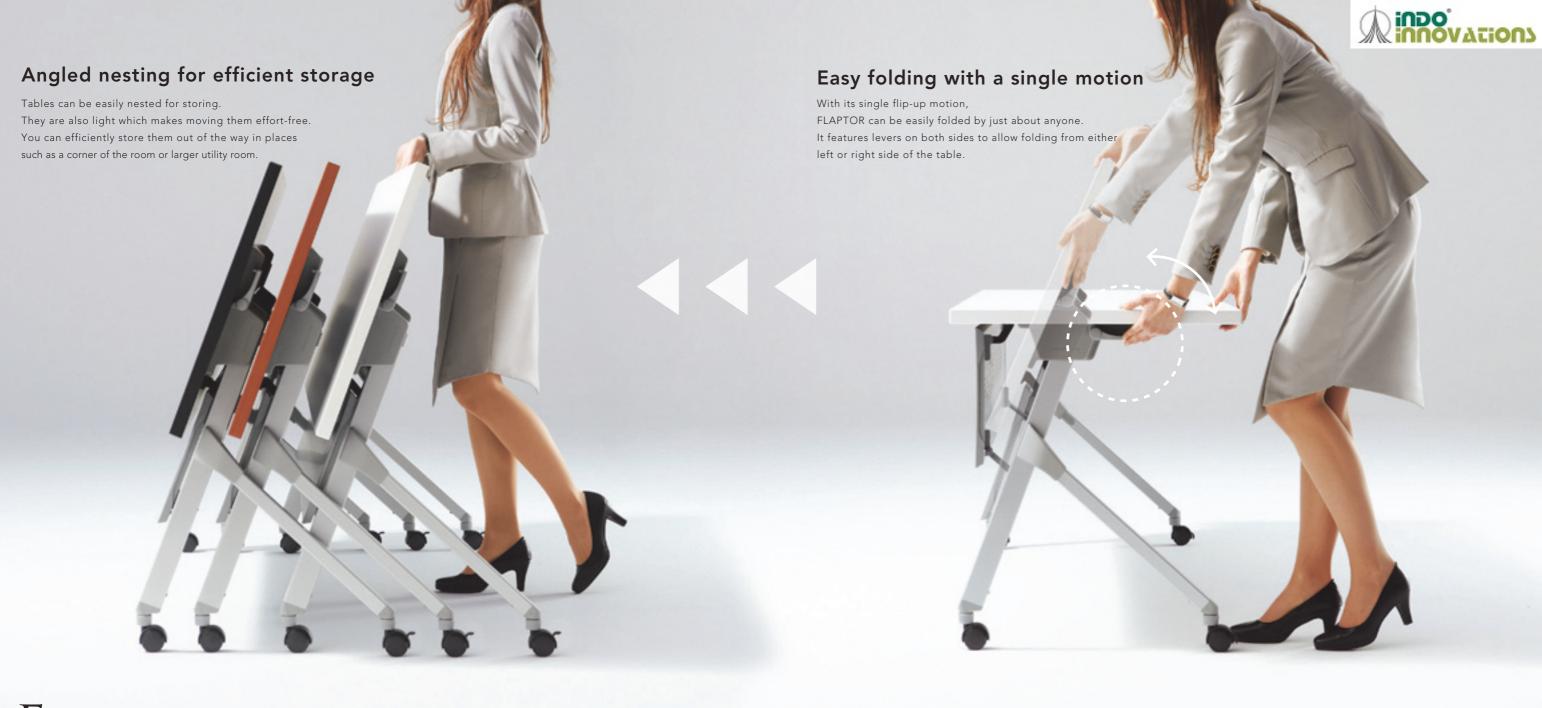

### A BROAD RANGE OF USES FOR TODAY'S WORK SITUATIONS

FLAPTOR is a sideways-folding table
with a range of nine subdued tabletop colors.
Its angled nesting ability also keeps limited storage space to a minimum,
allowing you to store it out of the way when not in use.
Put FLAPTOR to work for you in the broad range
of work situations you face today.

### Use in a variety of spaces and situations

Square piped legs is an impressive feature of FLAPTOR. That form fits well with a variety of locations such as conference rooms and classrooms.

#### Specifications:

Single motion flip-up mechanism
Angled nesting
Level adjustable casters
Sophisticated square pipe design
133lb(60kg) load-bearing capacity on tabletop
(Uniformly distributed weight)