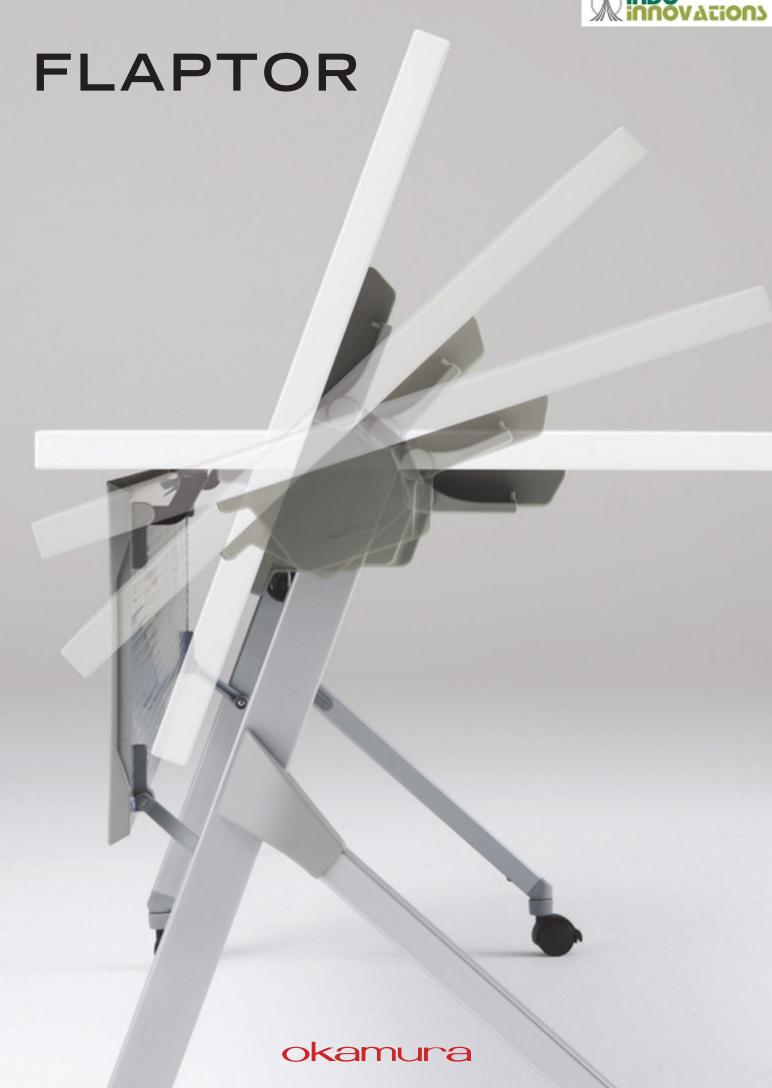

# FLEXIBILITY

### A BROAD RANGE OF USES FOR TODAY'S WORK SITUATIONS

FLAPTOR is a sideways-folding table
with a range of nine subdued tabletop colors.
Its angled nesting ability also keeps limited storage space to a minimum,
allowing you to store it out of the way when not in use.
Put FLAPTOR to work for you in the broad range
of work situations you face today.