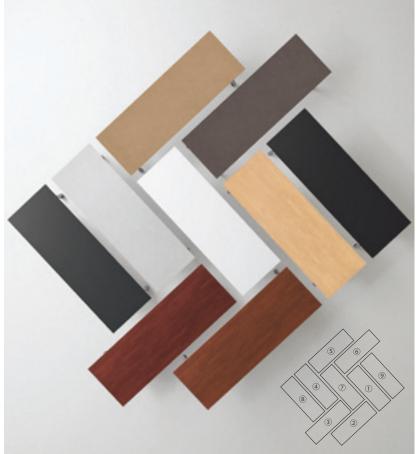

# FLEXIBILITY

### A BROAD RANGE OF USES FOR TODAY'S WORK SITUATIONS

FLAPTOR is a sideways-folding table
with a range of nine subdued tabletop colors.
Its angled nesting ability also keeps limited storage space to a minimum,
allowing you to store it out of the way when not in use.
Put FLAPTOR to work for you in the broad range
of work situations you face today.



### Use in a variety of spaces and situations

Square piped legs is an impressive feature of FLAPTOR. That form fits well with a variety of locations such as conference rooms and classrooms.



















#### Tabletop Color:



#### Materials:

Tabletop surface:High Pressure Laminate
Tabletop core:Solid core board
Legs:Steel
Modesty panel:PP
Modesty edge:ABS

#### Variations:

With/without modesty panel

#### Specifications:

Single motion flip-up mechanism
Angled nesting
Level adjustable casters
Sophisticated square pipe design
133lb(60kg) load-bearing capacity on tabletop
(Uniformly distributed weight)

Meets or Exceeds
ANSI/BIFMA performance standards

#### **Environmental aspects:**

Developed and manufactured through an ISO14001 managed operation.



Okamura uses environmentally friendly materials and modular designed parts. Additionally, major resin parts are labeled for easier recycling and disposal.

## THANK YOU!!!



Channel Partners:

B-122, Sector-67, Noida -201301, India

Mo