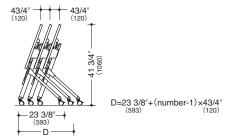

#### Specifications:

Single motion flip-up mechanism
Angled nesting
Level adjustable casters
Sophisticated square pipe design
133lb(60kg) load-bearing capacity on tabletop
(Uniformly distributed weight)