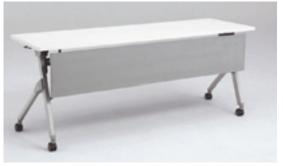

#### Materials:

Tabletop surface:High Pressure Laminate
Tabletop core:Solid core board
Legs:Steel
Modesty panel:PP
Modesty edge:ABS

#### Variations:

With/without modesty panel

#### Specifications:

Single motion flip-up mechanism
Angled nesting
Level adjustable casters
Sophisticated square pipe design
133lb(60kg) load-bearing capacity on tabletop
(Uniformly distributed weight)