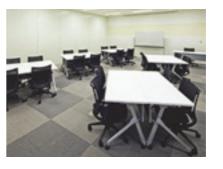

### Use in a variety of spaces and situations

Square piped legs is an impressive feature of FLAPTOR. That form fits well with a variety of locations such as conference rooms and classrooms.