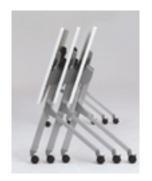

### Use in a variety of spaces and situations

Square piped legs is an impressive feature of FLAPTOR. That form fits well with a variety of locations such as conference rooms and classrooms.

#### Specifications:

Single motion flip-up mechanism
Angled nesting
Level adjustable casters
Sophisticated square pipe design
133lb(60kg) load-bearing capacity on tabletop
(Uniformly distributed weight)