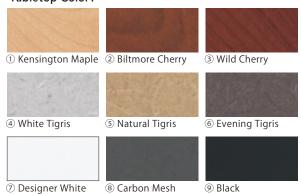

# FLEXIBILITY

### A BROAD RANGE OF USES FOR TODAY'S WORK SITUATIONS

FLAPTOR is a sideways-folding table
with a range of nine subdued tabletop colors.
Its angled nesting ability also keeps limited storage space to a minimum,
allowing you to store it out of the way when not in use.
Put FLAPTOR to work for you in the broad range
of work situations you face today.



### Use in a variety of spaces and situations

Square piped legs is an impressive feature of FLAPTOR. That form fits well with a variety of locations such as conference rooms and classrooms.



















#### Tabletop Color:



#### Materials:

Tabletop surface:High Pressure Laminate
Tabletop core:Solid core board
Legs:Steel
Modesty panel:PP
Modesty edge:ABS

#### Variations:

With/without modesty panel

#### Specifications:

Single motion flip-up mechanism
Angled nesting
Level adjustable casters
Sophisticated square pipe design
133lb(60kg) load-bearing capacity on tabletop
(Uniformly distributed weight)

Meets or Exceeds
ANSI/BIFMA performance standards

#### **Environmental aspects:**

Developed and manufactured through an ISO14001 managed operation.



Okamura uses environmentally friendly materials and modular designed parts. Additionally, major resin parts are labeled for easier recycling and disposal.

## THANK YOU!!!



Channel Partners:

B-122, Sector-67, Noida -201301, India

Mobile: +91 9818797744

Em