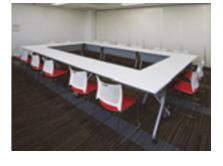

### Use in a variety of spaces and situations

Square piped legs is an impressive feature of FLAPTOR. That form fits well with a variety of locations such as conference rooms and classrooms.