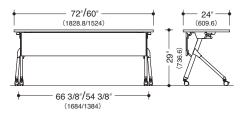

#### Specifications:

Single motion flip-up mechanism
Angled nesting
Level adjustable casters
Sophisticated square pipe design
133lb(60kg) load-bearing capacity on tabletop
(Uniformly distributed weight)